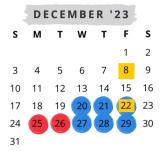

(Deducted Dec. 22) 25 & 26 Dec. - Kids Club closed 27 - 29 Dec. - Out of School Days (Deducted Jan. 5)

20 - 22 Dec. - Out of School Days

**Deduction Dates**: 8 & 22 Dec.